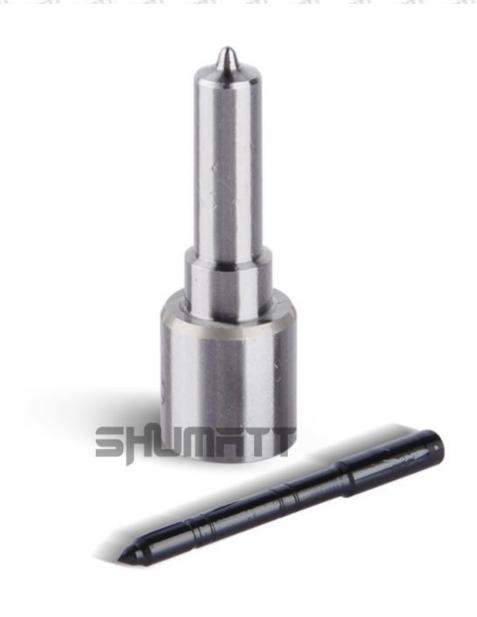

### 1.1. DSLA156P1155+ Injector Nozzle's Basic Information

| Title | Injector Nozzle DSLA156P1155+<br>China made new | Brand   |
|-------|-------------------------------------------------|---------|
| Sku1  | G1X9LA156P1155                                  | XINGMA  |
| Sku2  | G1HX16156P1155J                                 | Shumatt |
| Sku3  | G1Z17LA156P1155                                 | LIWEI   |

### 1.2. DSLA156P1155+ Injector Nozzle's Common Written Part Number

| Injector Nozzle Engraved Number |
|---------------------------------|
| DSLA156P1155+                   |
|                                 |

### 1.4. DSLA156P1155+ Injector Nozzle's Specifications and Dimensions Parameters

Injector Nozzle Size: 6 cm\*1.5cm \*1.5 cm

Injector Nozzle Barrel Dimensions: 7 cm \*2 cm \*2 cm

Single Injector Nozzle Weight: 0.03kg