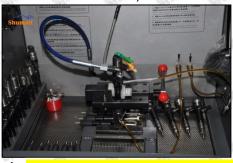

### 2.6. DSLA156P1155+ Injector Nozzle List of Tools Used During Measurement and Installation

| Image       | shun et                                                                                                   |                                                                                                                               | shumatt                                         |
|-------------|-----------------------------------------------------------------------------------------------------------|-------------------------------------------------------------------------------------------------------------------------------|-------------------------------------------------|
| SKU         | CRT084                                                                                                    | CRT220                                                                                                                        | CRT079                                          |
| Description | Torque wrench: 19-110nm 1/2<br>It is used to control tightening<br>force and angle during<br>installation | Fuel injector stroke measuring tool: is used to measure buffer stroke of fuel injector, armature stroke and remaining air gap | Micrometer: is used to measure gasket thickness |
| Image       | hand                                                                                                      |                                                                                                                               | STATES TO STATES STATES                         |
| SKU         | FRANCE - FRANCE - FRANCE - FRANCE                                                                         | CRT281                                                                                                                        | -12 MAY -12 MAY -12 MAY -12                     |
| Description | Ultrasonic cleaning machine: is used for cleaning fuel injector and parts                                 | Common rail injector test bench: check the injector working condition                                                         | SHERRY SHERRY SHE                               |