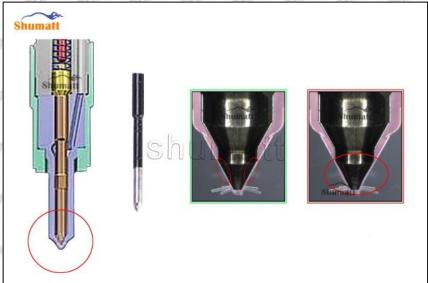

### 2.2. DSLA156P1155+ Injector Nozzle Inspection.

(1) Check whether there is deformation, cracking, thread damage, quenching, leakage and rust in the guide sleeve, spring, gasket and tight cap of the nozzle. The tight cap of the nozzle must be replaced after being disassembled for more than 5 times, as shown in the following.

- (2) Replace the tight cap of the nozzle and the copper gasket of the injector nozzle
- (3) Check whether the gap between the nozzle needle and the nozzle shell is within the standard range and whether it reaches the standard for use
- All parts should be examined for wear under a microscope at least 20 times larger
- Nozzle tight cap deformation, cracking, thread damage, quenching, leakage, will lead to black smoke vehicle cap, fuel injector damage.
- Injector opening pressure greater than or less than the specified range may cause injector damage.
- A Failure to replace wearing parts in time during maintenance may lead to fuel injector damage.