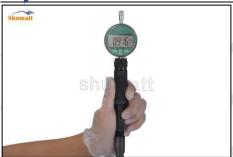

Use a measuring tool to measure whether the stroke of the nozzle needle valve is within the range (15-45um) specified in the injector maintenance manual. If not, adjust the stroke of the nozzle to adjust the gasket.

### 2.6. DSLA156P1155+ Injector Nozzle List of Tools Used During Measurement and Installation

| Image       | shun et                                                                                                   |                                                                                                                               | shumatt                                         |
|-------------|-----------------------------------------------------------------------------------------------------------|-------------------------------------------------------------------------------------------------------------------------------|-------------------------------------------------|
| SKU         | CRT084                                                                                                    | CRT220                                                                                                                        | CRT079                                          |
| Description | Torque wrench: 19-110nm 1/2<br>It is used to control tightening<br>force and angle during<br>installation | Fuel injector stroke measuring tool: is used to measure buffer stroke of fuel injector, armature stroke and remaining air gap | Micrometer: is used to measure gasket thickness |
| Image       | hand                                                                                                      |                                                                                                                               | STATES TO STATES STATES                         |
| SKU         | FRANCE - FRANCE - FRANCE - FRANCE                                                                         | CRT281                                                                                                                        | -12 MAY -12 MAY -12 MAY -12                     |
| Description | Ultrasonic cleaning machine: is used for cleaning fuel injector and parts                                 | Common rail injector test bench: check the injector working condition                                                         | SHERRY SHERRY SHE                               |