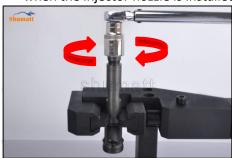

### 2.4. DSLA156P1155+ Injector Nozzle's Installation

(1) Tightening torque of injector nozzle

The torque lever and tightening moment specified in the injector maintenance manual must be installed when the injector nozzle is installed. (50Nm)

The tightening torque of the nozzle cap must be installed in accordance with the tightening torque specified in the injector maintenance manual